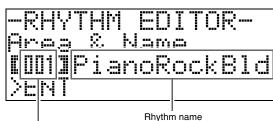

sion parts. Drum set sounds cannot be selected for the bass and the chord 1 through chord 5 parts.
- \*5 A smaller value shifts leftward, while a larger value shifts rightward. A value of zero specifies center.

- Repeat steps 3 through 5 to edit all of the accompaniment patterns and parts you want.
- 7. After editing is complete, adjust the tempo of the rhythm as desired.
  - The tempo you set here becomes the initial default tempo of the rhythm.

#### 8. Press the 🕲 (EXIT) button.

This causes a confirmation message to appear asking if you want to save your edits.



#### 9. Press the @ (YES) button.

This displays a screen for specifying the user rhythm number and rhythm name.

If you want to exit the editing operation without saving, press the (NO) button instead of the (YES) button.



Destination user rhythm number

- **10.** Decide on the user rhythm number where you want to save the rhythm and a rhythm name.
  - Use the ③ (<) and ④ (>) buttons to move the cursor to the user rhythm number and rhythm name character you want to change. Use the ④ (∨, ∧) buttons to select the number or character you want.



#### 11. Press the 🚯 (ENTER) button.

This saves the data.

• If the rhythm number where you are saving the data already has data saved to it, a message (Replace?) will appear on the display to confirm whether you want to replace the existing data with the new data.

#### MPORTANT!

• Saving user rhythm data to a user rhythm number that already has data will cause the existing data to be replaced by the new data.

#### 

• If the size of the accompaniment pattern or